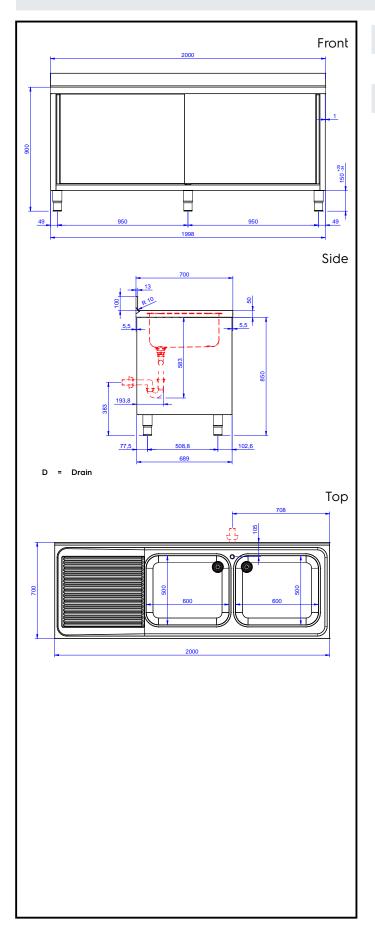

## **Key Information:**

Cabinet width: 1910 mm Cabinet depth: 645 mm 330 mm Cabinet height: 2000 mm External dimensions, Width: External dimensions, Depth: 700 mm External dimensions, Height: 1000 mm **Upstand Dimensions, Height:** 100 mm Upstand Dimensions, Depth: 13 mm Upstand Dimensions, Radius: R=8 **Bowls number** 

Bowl dimensions600x500xH300Number and type of doors:2 SlidingWorktop thickness:50 mmNet weight:75 kg

## Drain:

**Drainer position:** 

133253 (MLA2026SXPN) Left