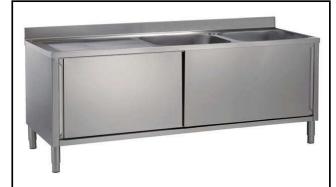

# Standard Preparation 2000 mm Cupboard Sink with 2 Bowls & Left Drain

| ITEM #  |  |  |
|---------|--|--|
| MODEL # |  |  |
| NAME #  |  |  |
|         |  |  |
| SIS #   |  |  |
| AIA#    |  |  |

133253 (MLA2026SXPN)

Cupboard Sink with 2 bowls 600x500mm, left hand drainer and 2 sliding doors, 2000mm